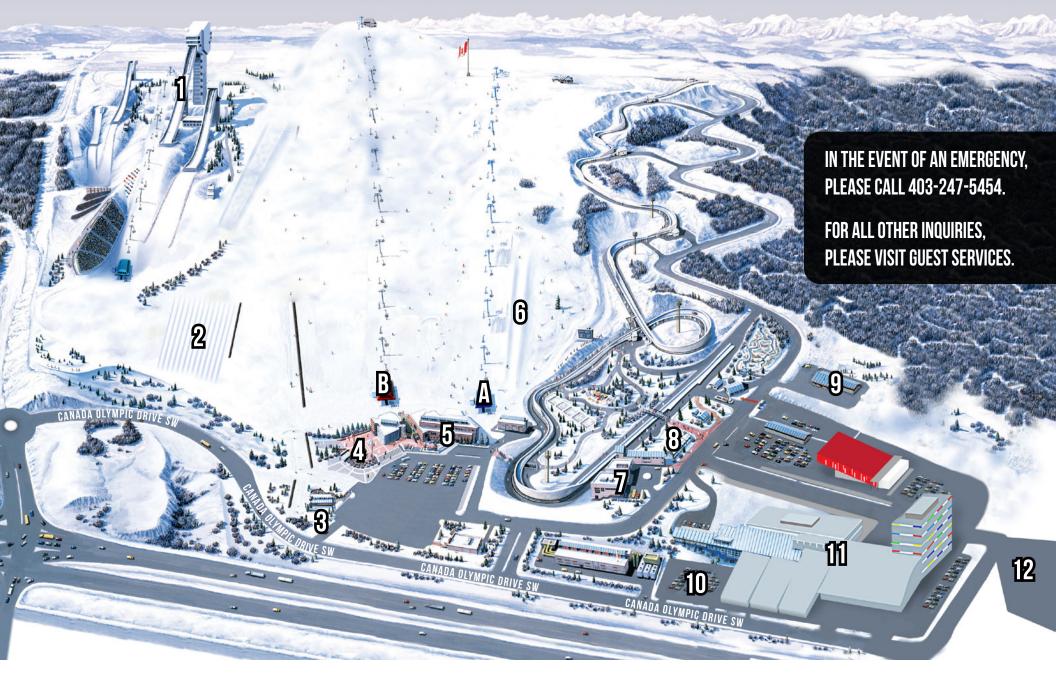

WINTER<br/>PARK<br/>NAP1. Ski Jump Towers<br/>2. Servus Tube Park6. XL Park and Terrain Park<br/>Halfpipe & Slopestyle3. Servus Tube Park<br/>3. Servus Tube Park Entrance & Ticket Booth<br/>4. International Flag Court7. Bob Niven Training Centre & Offices<br/>8. Festival Tent5. Day Lodge9. Calgary Gymnastics Centre<br/>10. Players Entrance to Arenas

11. Markin MacPhail Centre Arenas, Ice House, WinSport Event Center, National Sport School, Office Tower, Group23 Sports Medicine, CSI - Calgary, Benson Concussion Institute

12. West Overflow Parking

## **CHAIRLIFTS**

A. Legacy Express B. 88' Express